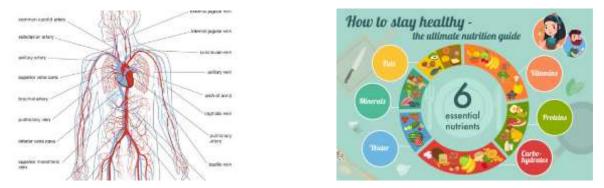

## Year 6

During Spring, year 6 children will be learning about animals including humans.

During February half term, we want you to choose a topic related to animals or humans, research about it at home and showcase what you have learnt. You can create a booklet, leaflet, poster, model, display, PowerPoint or video.