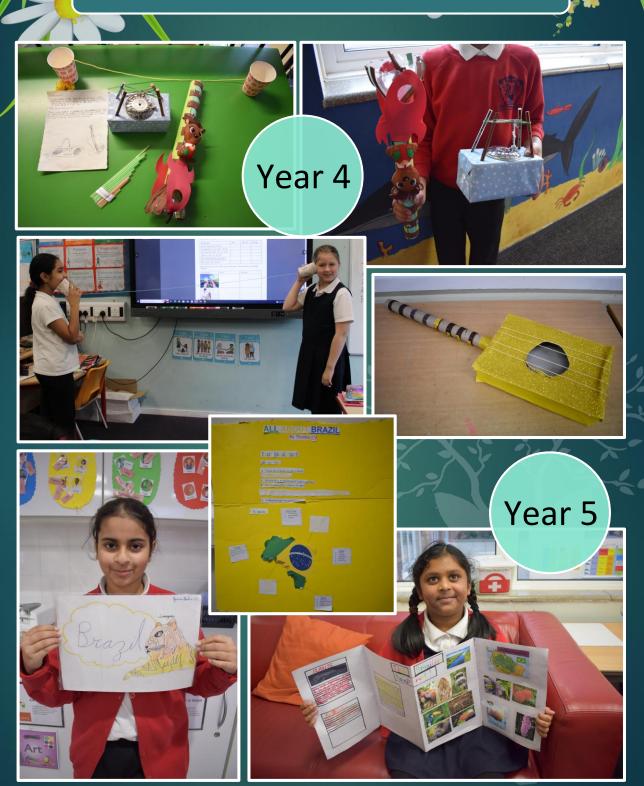

#### Willow vs Marish Football Match

Issue 42 - January 2023

**Holiday Projects** 

Issue 42 - January 2023

**Holiday Projects** 

Year 2

Issue 42 - January 2023

**Holiday Projects** 

Year 3

Issue 42 - January 2023

**Holiday Projects** 

Issue 42 - January 2023

#### **Holiday Projects**

Issue 42 - January 2023