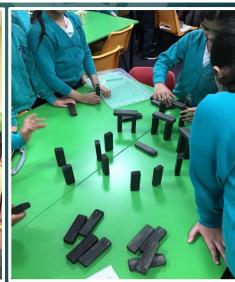

We appreciate your support in this matter,

Mrs G. Denham
Executive Head Teacher

Issue 42 - January 2023

Year 3 Stone Age Workshop

Year 3 participated in an interactive Stone Age workshop. They dressed up, learned about that period in time and enjoyed handling the range of genuine and replica artefacts.