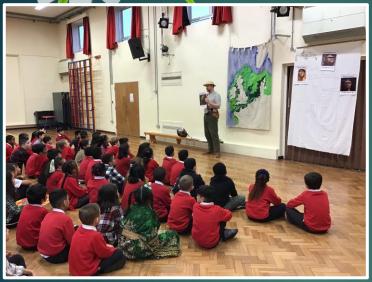

We appreciate your support in this matter,

Mrs G. Denham
Executive Head Teacher

Issue 42 - January 2023

Year 3 Stone Age Workshop

Year 3 participated in an interactive Stone Age workshop. They dressed up, learned about that period in time and enjoyed handling the range of genuine and replica artefacts.