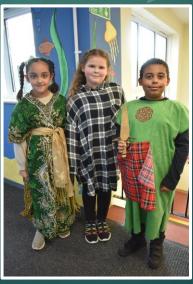

We appreciate your support in this matter,

Mrs G. Denham
Executive Head Teacher

Issue 42 - January 2023

Year 3 Stone Age Workshop

Year 3 participated in an interactive Stone Age workshop. They dressed up, learned about that period in time and enjoyed handling the range of genuine and replica artefacts.