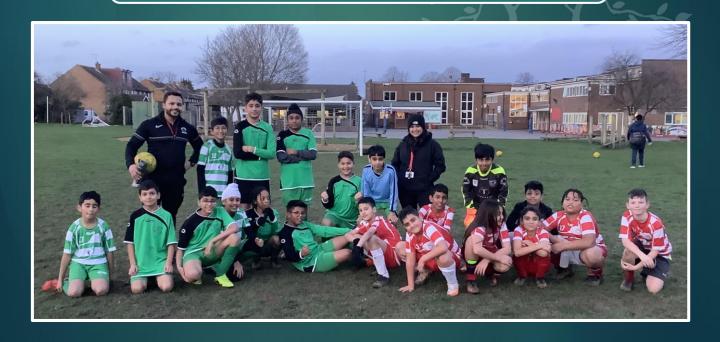

#### Willow vs Marish Football Match

Issue 42 - January 2023

**Holiday Projects** 

Issue 42 - January 2023

**Holiday Projects** 

Year 2

Issue 42 - January 2023

**Holiday Projects** 