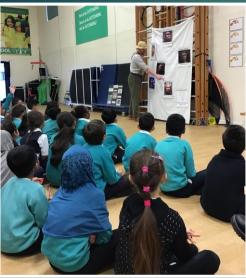

We appreciate your support in this matter,

Mrs G. Denham
Executive Head Teacher

Issue 42 - January 2023

Year 3 Stone Age Workshop

Year 3 participated in an interactive Stone Age workshop. They dressed up, learned about that period in time and enjoyed handling the range of genuine and replica artefacts.