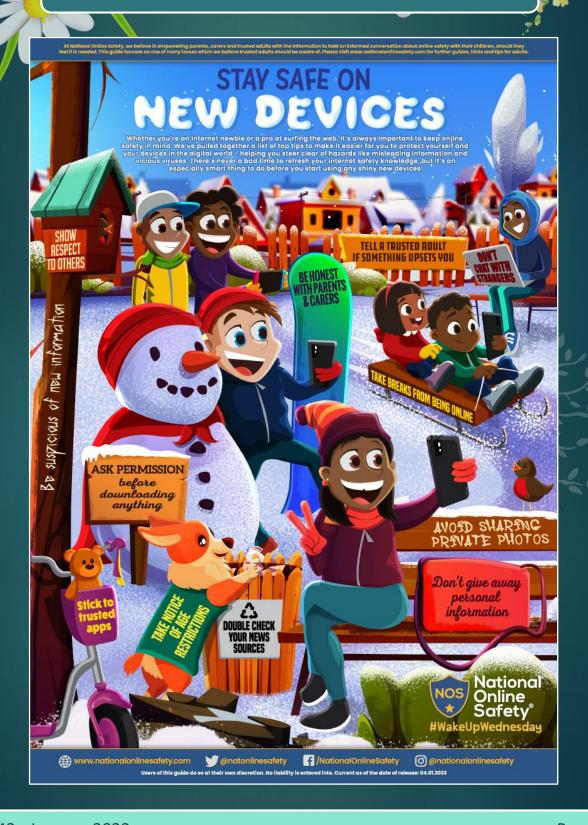

#### **E-Safety**

Issue 42 - January 2023

**E-Safety** 

Issue 42 - January 2023